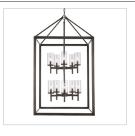

## 10 Light Pendant

Modern lanterns featuring a handsome beveled cage design make a modern, elegant statement in the Smyth collection. Clean geometry creates contemporary style with steel candles and candelabra bulbs encased in two glass options. The fixtures are offered in 3 finishes: Chrome, Gunmetal Bronze and White Gold. The gleaming Chrome finish adds a sleek, contemporary option to this open-caged collection. A darker option, the Gunmetal Bronze finish has warm bronze undertones and is perfect for all industrial or vintage aesthetics. The White Gold finish option softens the geometric form, creating a more delicate and transitional appearance. Glass fixtures are available with Clear Glass or Opal Glass shades. This 10-light pendant works well in a large foyer.

## Also Available

2073-6P GMT-OP

2073-8P GMT-OP

GOLDENLIGHTING.COM

TOLL FREE: 800.277.0979

FAX: 850.877.1346

EMAIL: cs@goldenlighting.com