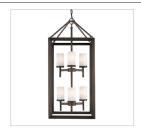

## 2073-10P GMT-OP

UPC: 844375031388

## 10 Light Pendant

Modern lanterns featuring a handsome beveled cage design make a modern, elegant statement in the Smyth collection. Clean geometry creates contemporary style with steel candles and candelabra bulbs encased in two glass options. The fixtures are offered in 3 finishes: Chrome, Gunmetal Bronze and White Gold. The gleaming Chrome finish adds a sleek, contemporary option to this open-caged collection. A darker option, the Gunmetal Bronze finish has warm bronze undertones and is perfect for all industrial or vintage aesthetics. The White Gold finish option softens the geometric form, creating a more delicate and transitional appearance. Glass fixtures are available with Clear Glass or Opal Glass shades. This 10-light pendant works well in a large foyer.

| Fixture Finish:              | Gunmetal Bronze      |                             |
|------------------------------|----------------------|-----------------------------|
| Glass/Shade Finish:          | Opal Glass           |                             |
| Materials:                   | Steel, Glass         |                             |
| Fixture Width:               | 26.5"                | 67.31cm                     |
| Fixture Height:              | 47.5"                | 120.65cm                    |
| Fixture Extension            |                      |                             |
| Glass Diameter:              | 2.75"                | 6.985cm                     |
| Glass Height:                | 5.25"                | 13.335cm                    |
| Canopy Backplate Dimensions: | 5"L x 5"W x 1"E      | 12.7cmL x 12.7cmW x 2.54cmE |
| Chain:                       | 6'                   | 1.83m                       |
| Rod:                         | NA                   | NA                          |
| Wire:                        | 10'                  | 3.048m                      |
| Bulb Type:                   | Incandescent, Type B |                             |
| Wattage:                     | 10 X 60W(C)          |                             |
| Voltage:                     | 110                  |                             |
| Install Position:            |                      |                             |
| Approved Location:           | Dry Location         |                             |
| Safety Rating:               | UL,CUL               |                             |